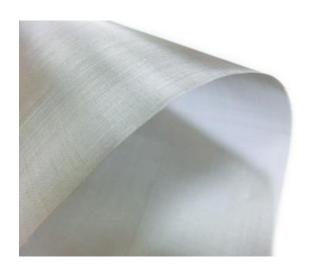

# **Woven Wire Mesh For Rebuildable Atomizers**

SS316 Stainless Steel Material is actually used for surgical implants within the terrible environment of the human body which makes it ideal for being used as a safe, non toxic wicking material for rebuildable atomizers.

This stainless steel mesh meets the request of the marine industry, aircraft industry, chemical industry, pharmaceutical industry and medical industry.

| Idea for              | Screen Size                                                  | Features & Benefits                                                                                                                               |
|-----------------------|--------------------------------------------------------------|---------------------------------------------------------------------------------------------------------------------------------------------------|
| Rebuildable atomizers | <ul><li>325 mesh</li><li>400 mesh</li><li>500 mesh</li></ul> | <ul> <li>Ideal ratio of wire diameter and opening</li> <li>Uniform and accurate aperture widths</li> <li>Excellent abrasion resistance</li> </ul> |