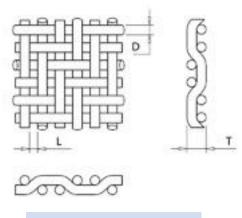

## When odering, please specify:

1. Weave Type

Twilled weave

- 2. Wire Diameter (D)
- 3. Hole Size (L)
- 4. Roll Width (RW)
- 5. Roll Length (RL)

Twilled Weave

### Wire Mesh

| Mesh | Wire  |        | Aperture |        | Open Area | Weight |
|------|-------|--------|----------|--------|-----------|--------|
|      | mm    | inch   | mm       | inch   | %         | Kgs/m² |
| 325  | 0.035 | 0.0013 | 0.043    | 0.0016 | 30.48     | 0.19   |
| 325  | 0.04  | 0.0015 | 0.038    | 0.0015 | 23.83     | 0.26   |
| 400  | 0.03  | 0.0011 | 0.033    | 0.0013 | 27.83     | 0.18   |
| 500  | 0.025 | 0.0009 | 0.025    | 0.0010 | 25.79     | 0.15   |