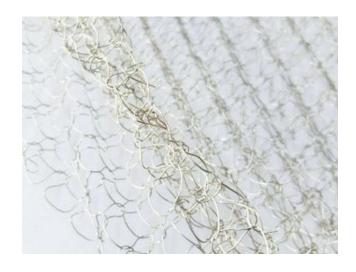

# **Knitted Wire Mesh For Range Hood Filter**

#### Construction

Knitted wire mesh pads are designed with certain thickness, density and wire sizes to optimize separation efficiency and flow capacity for expected process conditions. The range hood filter is made from multi layers of aluminum, galvanized or stainless steel crimped knitted mesh, enclosed in either an aluminum or galvanized channel frame with either expanded metal or welded metal fascias front and back.