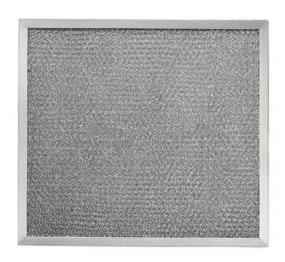

#### Construction

Knitted wire mesh pads are designed with certain thickness, density and wire sizes to optimize separation efficiency and flow capacity for expected process conditions. The range hood filter is made from multi layers of aluminum, galvanized or stainless steel crimped knitted mesh, enclosed in either an aluminum or galvanized channel frame with either expanded metal or welded metal fascias front and back.

| Idea for          | Screen Size                                                           | Features & Benefits                                                                                                                                                                                                                                |
|-------------------|-----------------------------------------------------------------------|----------------------------------------------------------------------------------------------------------------------------------------------------------------------------------------------------------------------------------------------------|
| Range Hood Filter | <ul><li>300mm width</li><li>500mm width</li><li>600mm width</li></ul> | <ul> <li>Rustproof and corrosion-resistant surface</li> <li>With stand higher temperature in harsh environment.</li> <li>Higher air purification, good ventilation performance.</li> <li>Easy to wash with flowing water and detergent.</li> </ul> |