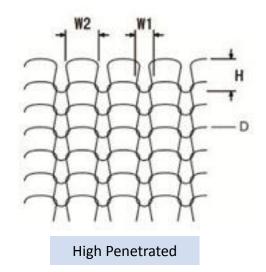

### When odering, please specify:

1. Weave Type

High Penetrated knitted weave type

2. Wire Diameter (D)

3. Hole Size (W1 x W2)

4. Roll Width (RW)

5. Roll Length (RL)

### **Knitted Wire Screen**

| Wire |        | Opening | Width     | Length   | Number of Wire |
|------|--------|---------|-----------|----------|----------------|
| mm   | inch   | mm      | mm        | m        | Nos.           |
| 0.15 | 0.0059 | 1 - 3   | 9 - 120   | 10 - 100 | 1 - 3          |
| 0.17 | 0.0067 | 1 - 3   | 9 - 120   | 10 - 50  | 1 - 2          |
| 0.19 | 0.0075 | 1 - 3   | 15 - 120  | 10 - 50  | 1 - 2          |
| 0.21 | 0.0083 | 3 - 7   | 15 - 120  | 10 - 50  | 1 - 2          |
| 0.23 | 0.0091 | 3 - 7   | 40 - 1000 | 10 - 50  | 1 - 2          |
| 0.25 | 0.0098 | 3 - 7   | 40 - 1000 | 10 - 50  | 1 - 2          |
| 0.27 | 0.0106 | 3 - 7   | 60 - 1000 | 10 - 50  | 1              |