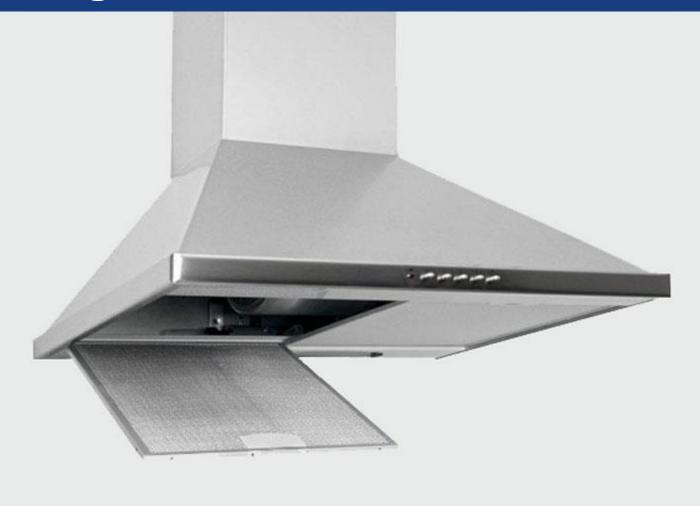

### Introduction

Knitted wire mesh is widely used for industrial filter and demisting applications. The most common usage is used on those kitchen extract systems in household, restaurants, hotel kitchens and ship's galleys. It is a kind of range hood filter installed in a range hood for catching oil smoke and purifying the air, offering some protection against grease-fire hazards.

#### Construction

Knitted wire mesh pads are designed with certain thickness, density and wire sizes to optimize separation efficiency and flow capacity for expected process conditions. The range hood filter is made from multi layers of aluminum, galvanized or stainless steel crimped knitted mesh, enclosed in either an aluminum or galvanized channel frame with either expanded metal or welded metal fascias front and back.